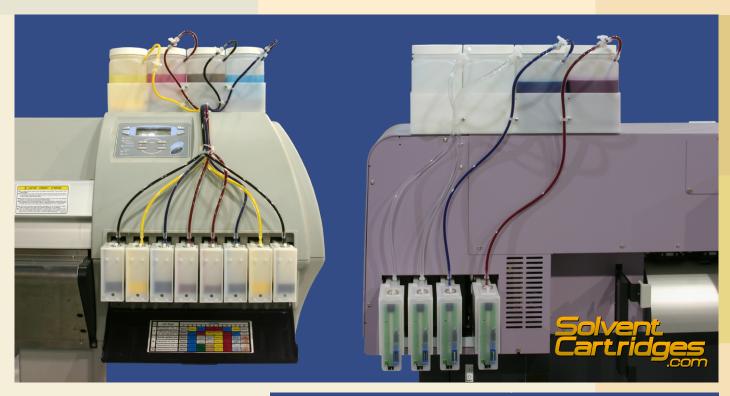

## Affordable Bulk Ink Feeding System for Mimaki, Roland & Mutoh

## Features:

- Works with solvent, eco-solvent or water-based inks.
- Works with any existing JV3 firmware including 6.X. JV3 would recognize our system as a set of genuine cartridges.
- Low maintenance and simplicity of operation.
- Allows an uninterrupted production.
- Built-in filters protect print heads from clogging.
- Ink bottles hold one liter of ink and can be refilled any time.
- The system has a number of reliability features that will ensure you never stop production.
- Modular design, easy to repair and upgrade to an automatic Pro-S.