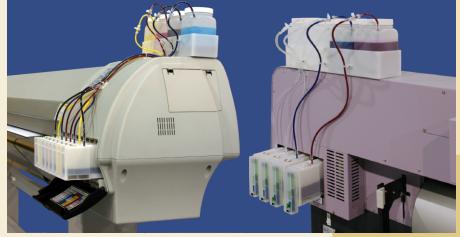

## Affordable Bulk Ink Feeding System for Mimaki, Roland & Mutoh

## Features:

- Works with solvent, eco-solvent or water-based inks.
- Works with any existing JV3 firmware including 6.X. JV3 would recognize our system as a set of genuine cartridges.
- Low maintenance and simplicity of operation.
- Allows an uninterrupted production.
- Built-in filters protect print heads from clogging.
- Ink bottles hold one liter of ink and can be refilled any time.
- The system has a number of reliability features that will ensure you never stop production.
- Modular design, easy to repair and upgrade to an automatic Pro-S.