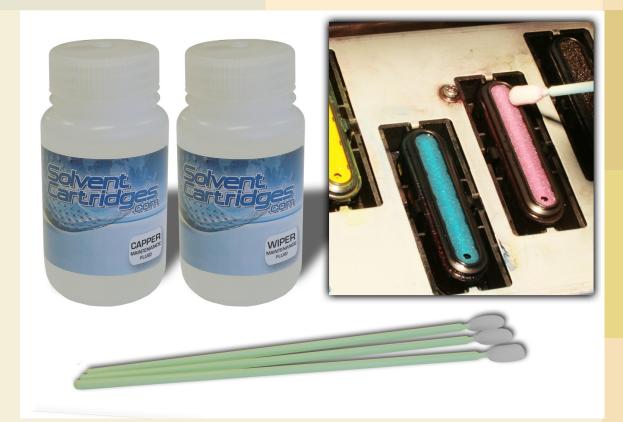

**Capping station cleaner** was designed to dissolve ink build-ups on the rubber caps and provide a better sealing of the print heads.

Wiper cleaning solution cleans and lubricates wipers to provide better wiping of the nozzle plates.

Proper and prompt maintenance of the capping and wiping stations of printers is critical for quality, consistency of output, and longevity of print heads. These cleaning solutions are recommended for anyone using an OEM or compatible ink.