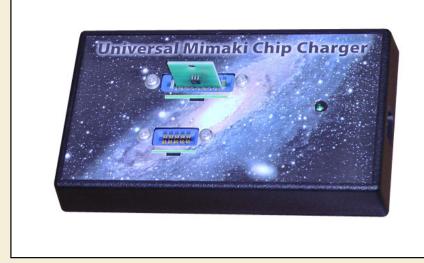

## Mimaki ChipCharger

## **Universal Charger for Mimaki and Roland Chips**

## The Ultimate Tool to create and verify disposable Mimaki chips

- Creates disposable 440ml and 220ml chips for all Mimaki ink types and for Roland Eco-Max ink type.
- Supports two chip formats: OEM sized and Lite-S chips.
- Lowers the cost per chip by using inexpensive blank chips.
- Reduces your inventory down to one item: blank chips.
- Verifies your chips to avoid any mistakes.

A powerful feature of this device is **Chip Verification**. It reports: ink volume in milliliters, ink type, color, expiry date, and data integrity. A verified chip will work on a printer - guaranteed.

Label printer support: ChipCharger prints a label upon a successful recharge or verification of a chip.

This device can reset an expiry date of your OEM chips or program a chip for a different color.

When new Mimaki ink types become available, the ChipCharger software will automatically download updates. Hardware stays the same.