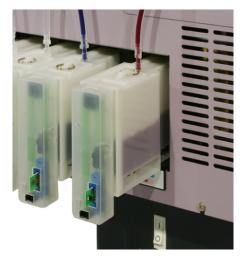

## CHIP TYPES OEM-Size Chip

OEM-sized chips can be mounted directly onto a 220ml or 440ml cartridge in place of an OEM chip.

Lite-S Chip

Lite-S chips have been designed for use on a bulk system. They can be easily changed without having to unplug the cartridge.