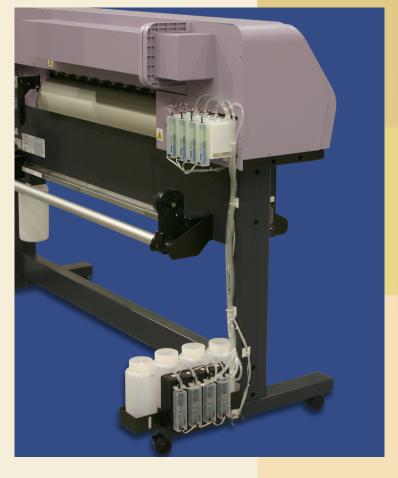

## Automatic Bulk Ink Feeding System for Mimaki, Roland & Mutoh

## The World's Best

InkStream Pro-S is the fully automatic bulk feeding system that allows a truly initerrupted production on your Mimaki, Roland or Mutoh printer. It has electronically controlled ink pumps and level sensors. With precision level control, extremely reliable design, operator warning features, Pro-S is the most advanced bulk feeder on today's market. InkStream is the first bulk system in the world to support all known versions of JV3 firmware.

## Features:

- Precision level control will ensure a perfect consistency of your prints.
- Works with any existing JV3 firmware including 6.X. It doesn't need modifying the hardware or firmware of the printer. It does not remove the ink protection from it; instead, it works exactly the same way the OEM cartridges do. There will be absolutely no trace of bulk system usage on your JV3.
- Low maintenance, fully automatic system with no need for a chip resetter.
- Allows an uninterrupted production.
- Sound and visual alarm in case of any problem, such as the low ink, sensor or pump failure.
- Built-in filters protect against head clogging.
- Ink bottles reside at the feet of your printer.
- Microprocessor-based electronic control.
- The system has a number of reliability features that will ensure you never stop production.
- Modular, easy to repair design.