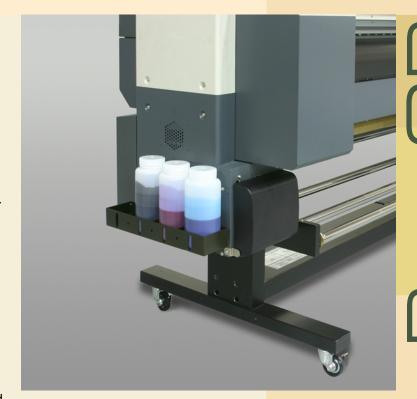

Recharging the Ink Chip

- I One-liter ink bottle with a submerged filter.
- 2 Tray for ink bottles. It holds 4 bottles: 3 colors plus an optional bottle for the Flush.
- 3 Permanent cartridge.
- 4 Ink lines connecting the bottles with cartridges.
- 5 Ink Chip: removable device with LED indication of the power and selected color.