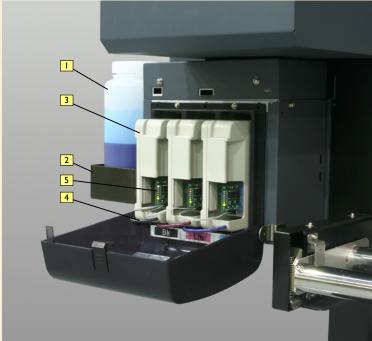

Recharging the Ink Chip

- I One-liter ink bottle with a submerged filter.
- 2 Tray for ink bottles. It holds 4 bottles: 3 colors plus an optional bottle for the Flush.
- 3 Permanent cartridge.
- 4 Ink lines connecting the bottles with cartridges.
- 5 Ink Chip: removable device with LED indication of the power and selected color.